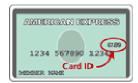

## What is CVV2?

CVV2 is an important feature ensuring security when you are using your credit card for transactions on the Internet and over the phone. "CVV" is an abbreviation for "Card Verification Value". For the Discover Card it is called the "Card Member ID".

Most credit cards, such as \*Visa\*, \*MasterCard\*, and \*Discover\*, have a three-digit CVV2 number printed in the signature space on the back.

VISA • MC • Discover

American Express

It is always the last group of numbers in the signature space on the back of the card. Please keep in mind that it is NOT part of your regular credit card number.

The CVV2 is a means of fraud protection that helps validate two things: that the customer has the credit card in their possession and that the credit card number is legitimate.

By preventing fraud CVV2 helps keep costs down for everyone.