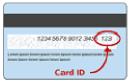

## What is CVV2?

CVV2 is an important feature ensuring security when you are using your credit card for transactions on the Internet and over the phone. "CVV" is an abbreviation for "Card Verification Value". For the Discover Card it is called the "Card Member ID".

Most credit cards, such as \*Visa\*, \*MasterCard\*, and \*Discover\*, have a three-digit CVV2 number printed in the signature space on the back.

VISA • MC • Discover

American Express

It is always the last group of numbers in the signature space on the back of the card. Please keep in mind that it is NOT part of your regular credit card number.

The CVV2 is a means of fraud protection that helps validate two things: that the customer has the credit card in their possession and that the credit card number is legitimate.

By preventing fraud CVV2 helps keep costs down for everyone.